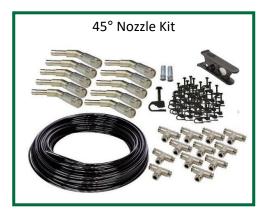

# **Riser & Nozzle Kits**

Each Riser Kit includes 10 45° nozzles, 10 24" copper risers, 12 union tees, 2 plugs, 150' of tubing and a tube cutter.

Each Nozzle Kit includes 10 45° nozzles, 12 union tees, 2 plugs, 100 clamps w/screws, 150' of tubing and a tube cutter.

Cube Pro system can mist up to 60 nozzles on up to 900 feet of tubing. Mix and match the kits for greater flexibility. Risers placed 8-10 feet apart can be permanently set up in flower beds and other landscaping. Place nozzles 10 feet apart on the eaves of a structure, in trees, landscaping and along fence lines to make a mosquito free barrier.