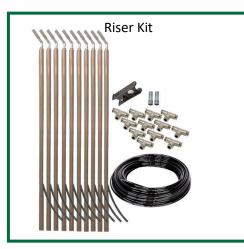

# **Riser & Nozzle Kits**

Each Riser Kit includes 10 45° nozzles, 10 24" copper risers, 12 union tees, 2 plugs, 150' of tubing and a tube cutter.

Each Nozzle Kit includes 10 45° nozzles, 12 union tees, 2 plugs, 100 clamps w/screws, 150' of tubing and a tube cutter.

Cube Pro system can mist up to 60 nozzles on up to 900 feet of tubing. Mix and match the kits for greater flexibility. Risers placed 8-10 feet apart can be permanently set up in flower beds and other landscaping. Place nozzles 10 feet apart on the eaves of a structure, in trees, landscaping and along fence lines to make a mosquito free barrier.